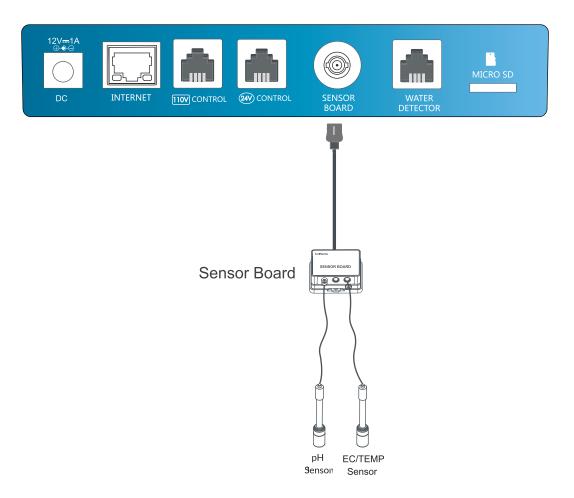

#### 1. Connecting to Aqua-X

Use a male-to-male signal cable to connect the Sensor Board to the Aqua-X Controller. Plug the min-DIN cable connector of the signal cable into the SENSOR BOARD terminal on the bottom of the Aqua-X Controller. Then plug the opposite mini-DIN cable connector into the SYSTEM terminal (middle) on the bottom of the sensor board.

#### 2. Connecting to pH Sensor

Plug the BNC connector of the pH Sensor into the pH SENSOR port (BNC Terminal) on the bottom of SENSOR BOARD. Rotate the BNC connector until it's stuck by the BNC Terminal in place.

#### 3. Connecting to EC/Temp Sensor

Plug the mini-DIN connector of the EC/Temp Sensor into the EC/TEMP SENSOR port (mini-DIN Terminal) on the bottom of SENSOR BOARD.