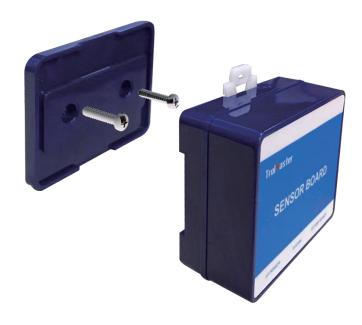

## INSTALLATION

Mount the Sensor Board near pH Sensor and EC/Temp Sensor in the Aqua-X Control System. Use two screws to mount the Sensor Board on the wall.