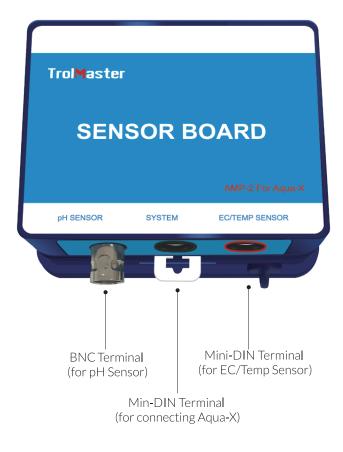

### **FEATURES**

- Simpe-to-Use DIN Type Bracket for Easy Installation
- BNC Terminal (left) for connecting pH Sensor
- Mini-DIN Terminal (right) for connecting EC/Temp Sensor
- Mini-DIN Terminal (middle) for connecting Aqua-X Controller

#### 2. Connecting to pH Sensor

Plug the BNC connector of the pH Sensor into the pH SENSOR port (BNC Terminal) on the bottom of SENSOR BOARD. Rotate the BNC connector until it's stuck by the BNC Terminal in place.

#### 3. Connecting to EC/Temp Sensor

Plug the mini-DIN connector of the EC/Temp Sensor into the EC/TEMP SENSOR port (mini-DIN Terminal) on the bottom of SENSOR BOARD.