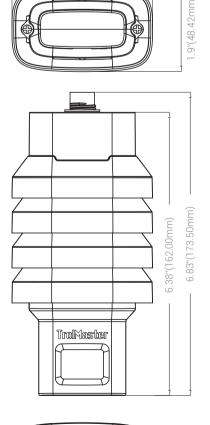

### **Dimensions**

Size 4.65" /118 mm (L) x 4.96"/ 126 mm (W) x 1.14"/ 29 mm (H)

### **CONNECTION DIAGRAM**

3.17"(80.42mm) -

**TrolMaster** 

Phone: 877-420-9876