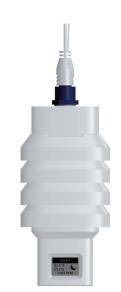

#### MBS-Pro

4-in-1 Sensor for Hydro-X Pro and Hydro-X Plus

The MBS-PRO 4-in-1 sensor combines a precision air temperature, humidity, CO2 and photocell sensor to create the perfect 4-in-one environmental sensor. It is designed for Hydro-X Pro and Hydro-X Plus.

Assembled using a water-resistant plastic injection enclosure and "push-lock" connection to make installation easy. The MBS-PRO can be placed in multiple locations throughout the growing area to provide spot measurements from multiple sensors. (Up to 50 sensors can be connected to the Hydro-X Pro)

The sensors can then be used together (averaged) or separately in order to control a specific section of the grow area by assigning a sensor to a specific control device.

The MBS-PRO built-in LCD display also functions as an on-site sensor display monitor.

\*Note: The MBS-Pro requires the SPH-1 for supplemental power.

\*Note: Sensors should remain dry and clean to prevent premature failure. Do not spray foreign substances or allow water / condensate on the sensors