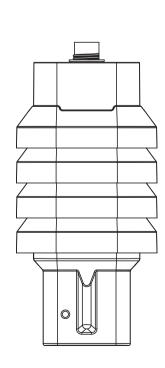

#### MBS-Pro

4-in-1 Sensor for Hydro-X Pro and Hydro-X Plus

The MBS-PRO 4-in-1 sensor combines a precision air temperature, humidity, CO2 and photocell sensor to create the perfect 4-in-one environmental sensor. It is designed for Hydro-X Pro and Hydro-X Plus.

Assembled using a water-resistant plastic injection enclosure and "push-lock" connection to make installation easy. The MBS-PRO can be placed in multiple locations throughout the growing area to provide spot measurements from multiple sensors. (Up to 50 sensors can be connected to the Hydro-X Pro)

The sensors can then be used together (averaged) or separately in order to control a specific section of the grow area by assigning a sensor to a specific control device.

The MBS-PRO built-in LCD display also functions as an on-site sensor display monitor.

### **Dimensions**

Size 4.65" /118 mm (L) x 4.96"/ 126 mm (W) x 1.14"/ 29 mm (H)