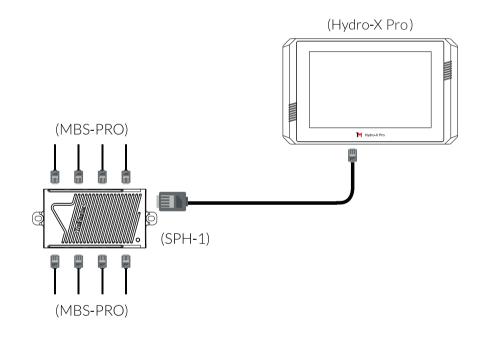

# **Link Up**

MBS-Pro

### **CONNECTION DIAGRAM**

3.17"(80.42mm) -

**TrolMaster** 

Phone: 877-420-9876

\*Note: The MBS-Pro requires the SPH-1 for supplemental power.

\*Note: Sensors should remain dry and clean to prevent premature failure. Do not spray foreign substances or allow water / condensate on the sensors